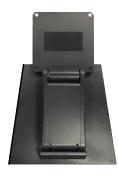

2) Remove the black VESA cover.

3) Place the ProDVX screen with the display facing the desk and lay the DS-100 Desk Stand on top of the VESA holes on the backside of the display and mount the VESA by using the 4 long VESA screws, until you feel resistance.