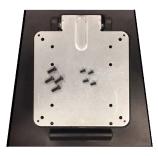

2) Remove the black VESA cover.

3) Place the ProDVX screen with the display facing the desk and lay the DS-100 Desk Stand on top of the VESA holes on the backside of the display and mount the VESA by using the 4 long VESA screws, until you feel resistance.

4) Place the black VESA cover on top of the DS-100 Desk Stand and mount the VESA cover by using the 4 short mounting screws.