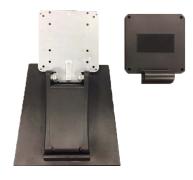

4) Place the black VESA cover on top of the DS-100 Desk Stand and mount the VESA cover by using the 4 short mounting screws.