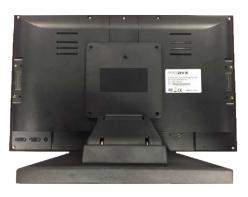

## ProDVX DS-100 Desk Stand

instruction manual

The ProDVX DS-100 Desk Stand contains the following parts: 1 x Desk Stand (VESA 75/100) 4 x long VESA screws 4 x short mounting screws

1) Place the DS-100 Desk Stand on a solid surface and turn the Desk Stand arm wide open with a strong hand.

2) Remove the black VESA cover.

3) Place the ProDVX screen with the display facing the desk and lay the DS-100 Desk Stand on top of the VESA holes on the backside of the display and mount the VESA by using the 4 long VESA screws, until you feel resistance.

4) Place the black VESA cover on top of the DS-100 Desk Stand and mount the VESA cover by using the 4 short mounting screws.