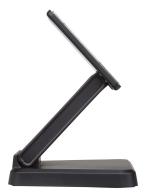

## ProDVX DS-100 Desk Stand

instruction manual

The ProDVX DS-100 Desk Stand contains the following parts: 1 x Desk Stand (VESA 75/100) 4 x long VESA screws 4 x short mounting screws

1) Place the DS-100 Desk Stand on a solid surface and turn the Desk Stand arm wide open with a strong hand.