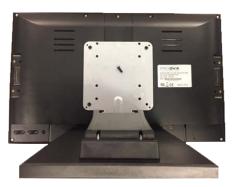

## ProDVX DS-100 Desk Stand

instruction manual

The ProDVX DS-100 Desk Stand contains the following parts: 1 x Desk Stand (VESA 75/100) 4 x long VESA screws 4 x short mounting screws

1) Place the DS-100 Desk Stand on a solid surface and turn the Desk Stand arm wide open with a strong hand.

2) Remove the black VESA cover.

3) Place the ProDVX screen with the display facing the desk and lay the DS-100 Desk Stand on top of the VESA holes on the backside of the display and mount the VESA by using the 4 long VESA screws, until you feel resistance.

4) Place the black VESA cover on top of the DS-100 Desk Stand and mount the VESA cover by using the 4 short mounting screws.